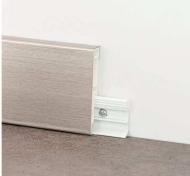

# Description

PVC Line 8608, 8612, 8613 and 8614 are non-toxic, shockproof foam PVC skirting boards coated with a decorative, UV-resistant film. Depending on the model, they can be fixed using suitable adhesives (such as PP/96) or snapped into place using the PVC clip that can be screwed to the wall.

#### Fixing using 8608/C clip for 8608 and 8613 only

Remove the skirting board from the packaging.

Where present, also remove any protection (protective and/or shrink-wrapped film) added to protect the finish. Measure the length required and cut the skirting board to this length using an appropriate tool.

Bring the PVC supports into the wall, making sure the base sticks to the floor. Using a permanent marker, mark the exact position in which to drill the holes (we recommend fixing supports to the wall every 40/50 cm).

Remove the supports and drill the floor in the exact positions that you previously marked, being careful to check the exact size of the screws and plugs needed.