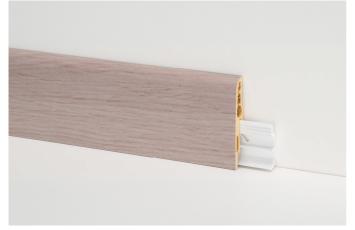

# 8608

8612

# Description

PVC Line 8608, 8612, 8613 and 8614 are non-toxic, shockproof foam PVC skirting boards coated with a decorative, UV-resistant film. Depending on the model, they can be fixed using suitable adhesives (such as PP/96) or snapped into place using the PVC clip that can be screwed to the wall.

PROFILPAS S.P.A.

VIA EINSTEIN, 38 35010 CADONEGHE (PADOVA) ITALY TEL. +39 049 8878411 +39 049 8878412 FAX +39 049 706692 EMAIL: INFO@PROFILPAS.COM

8608

8608 foam PVC covered with Alcrom® Plus film + 8608/C