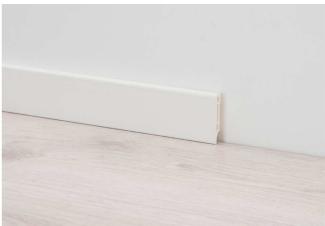

# 8612 - 8614

8612/10 foam PVC covered with Alcrom® Plus film - decor 96

| <b>PVC LIN</b> | E                          |                        |       |
|----------------|----------------------------|------------------------|-------|
| length 25      | 50 cm - pack 20 pcs        |                        |       |
| FOAM P         | VC COVERED WITH ALCROM     | <sup>®</sup> PLUS FILM |       |
| H = 45 m       | m                          |                        |       |
| ART.           | decors                     |                        |       |
|                | 96 white RAL 9010 embossed |                        | 29970 |
| 0010/40        | 00 actin aikuar            | 24                     | 20000 |
| 8612/10        | 99 satin silver            |                        | 29968 |
|                | 100 satin steel            |                        | 29967 |
|                |                            |                        |       |