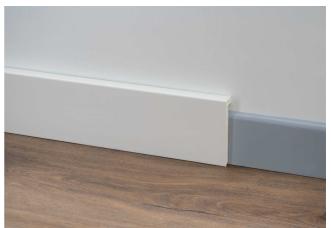

PVC Line 8614 is ideal for renovation projects, to fit over any previous skirting boards.

PVC Line 8608, 8612, 8613 and 8614 do not contain formaldehyde (UNI EN 717-2 1996:1996), easily support humid environments (water absorption <1% UNI EN ISO 62:2008), withstands cold liquids (UNI EN 12720:2009).

no partial packaging

8614 foam PVC covered with Alcrom® Plus film - decor 96

| NE                                 |                                                                              |                                                                              |
|------------------------------------|------------------------------------------------------------------------------|------------------------------------------------------------------------------|
| = 250 cm - pack 20 pcs             |                                                                              |                                                                              |
| PVC COVERED WITH ALCROM® PLUS FILM |                                                                              |                                                                              |
| mm                                 |                                                                              |                                                                              |
| decors                             |                                                                              |                                                                              |
| 96 white RAL 9010 embossed         | 29972                                                                        |                                                                              |
|                                    | = 250 cm - pack 20 pcs<br>PVC COVERED WITH ALCROM® PLUS FILM<br>mm<br>decors | = 250 cm - pack 20 pcs<br>PVC COVERED WITH ALCROM® PLUS FILM<br>mm<br>decors |