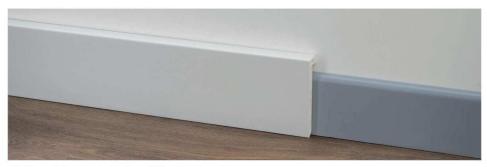

PVC Line 8614 is ideal for renovation projects, to fit over any previous skirting boards.

PVC Line 8608, 8612, 8613 and 8614 do not contain formaldehyde (UNI EN 717-2 1996:1996), easily support humid environments (water absorption <1% UNI EN ISO 62:2008), withstands cold liquids (UNI EN 12720:2009).