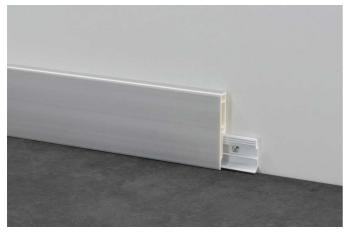

8613 foam PVC covered with Alcrom® Plus film - decor 96

FOAM PVC COVERED WITH ALCROM® PLUS FILM

decors

05

**PVC LINE** 

H = 80 mm ART.

length = 250 cm - pack 20 pcs

| 80 |  |
|----|--|
|    |  |

## **FIXING CLIPS FOR ART. 8613**

96 white RAL 9010 embossed

| pack of | 100 | pcs |
|---------|-----|-----|
|---------|-----|-----|

| 8608/C | 29751 |
|--------|-------|
| 0000/6 |       |

8613 covered with Alcrom® Plus film - decor 100 no partial packaging