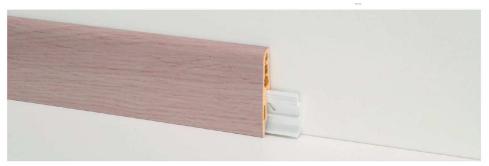

# Description

PVC Line 8608, 8612, 8613 and 8614 are non-toxic, shockproof foam PVC skirting boards coated with a decorative, UV-resistant film. Depending on the model, they can be fixed using suitable adhesives (such as PP/96) or snapped into place using the PVC clip that can be screwed to the wall.

PVC Line 8614 is ideal for renovation projects, to fit over any previous skirting boards.

PVC Line 8608, 8612, 8613 and 8614 do not contain formaldehyde (UNI EN 717-2 1996:1996), easily support humid environments (water absorption <1% UNI EN ISO 62:2008), withstands cold liquids (UNI EN 12720:2009).

PROFILPAS S.P.A.

VIA EINSTEIN, 38 35010 CADONEGHE (PADOVA) ITALY TEL. +39 049 8878411 +39 049 8878412 FAX +39 049 706692 EMAIL: INFO@PROFILPAS.COM

8608

8608 foam PVC covered with Alcrom® Plus film + 8608/C