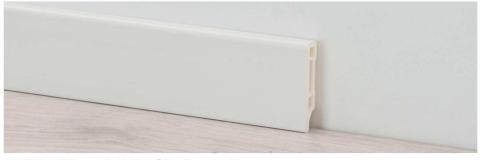

# Description

PVC Line 8608, 8612, 8613 and 8614 are non-toxic, shockproof foam PVC skirting boards coated with a decorative, UV-resistant film. Depending on the model, they can be fixed using suitable adhesives (such as PP/96) or snapped into place using the PVC clip that can be screwed to the wall.

PVC Line 8614 is ideal for renovation projects, to fit over any previous skirting boards.

PVC Line 8608, 8612, 8613 and 8614 do not contain formaldehyde (UNI EN 717-2 1996:1996), easily support humid environments (water absorption <1% UNI EN ISO 62:2008), withstands cold liquids (UNI EN 12720:2009).