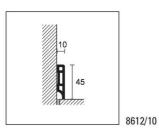

# 8612 - 8614

8612/10 foam PVC covered with Alcrom® Plus film - decor 96

| <b>PVC LIN</b> | E                          |                        |       |
|----------------|----------------------------|------------------------|-------|
| length 25      | 50 cm - pack 20 pcs        |                        |       |
| FOAM P         | VC COVERED WITH ALCROM     | <sup>®</sup> PLUS FILM |       |
| H = 45 m       | m                          |                        |       |
| ART.           | decors                     |                        |       |
|                | 96 white RAL 9010 embossed |                        | 29970 |
| 0010/40        | 00 actin aikuar            | 24                     | 20000 |
| 8612/10        | 99 satin silver            |                        | 29968 |
|                | 100 satin steel            |                        | 29967 |
|                |                            |                        |       |