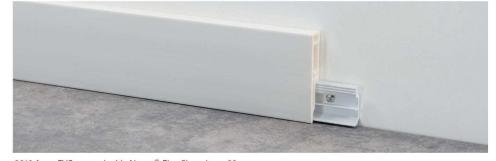

# Description

PVC Line 8608, 8612, 8613 and 8614 are non-toxic, shockproof foam PVC skirting boards coated with a decorative, UV-resistant film. Depending on the model, they can be fixed using suitable adhesives (such as PP/96) or snapped into place using the PVC clip that can be screwed to the wall.

PVC Line 8614 is ideal for renovation projects, to fit over any previous skirting boards.

PVC Line 8608, 8612, 8613 and 8614 do not contain formaldehyde (UNI EN 717-2 1996:1996), easily support humid environments (water absorption <1% UNI EN ISO 62:2008), withstands cold liquids (UNI EN 12720:2009).

# 8612 - 8614

8612/10 foam PVC covered with Alcrom® Plus film - decor 96

| <b>PVC LIN</b> | E                          |                        |       |
|----------------|----------------------------|------------------------|-------|
| length 25      | 50 cm - pack 20 pcs        |                        |       |
| FOAM P         | VC COVERED WITH ALCROM     | <sup>®</sup> PLUS FILM |       |
| H = 45 m       | m                          |                        |       |
| ART.           | decors                     |                        |       |
|                | 96 white RAL 9010 embossed |                        | 29970 |
| 0010/40        | 00 actin aikuar            | 24                     | 20000 |
| 8612/10        | 99 satin silver            |                        | 29968 |
|                | 100 satin steel            |                        | 29967 |
|                |                            |                        |       |

no partial packaging

8614 foam PVC covered with Alcrom® Plus film - decor 96

| NE                                 |                                                                              |                                                                              |
|------------------------------------|------------------------------------------------------------------------------|------------------------------------------------------------------------------|
| = 250 cm - pack 20 pcs             |                                                                              |                                                                              |
| PVC COVERED WITH ALCROM® PLUS FILM |                                                                              |                                                                              |
| mm                                 |                                                                              |                                                                              |
| decors                             |                                                                              |                                                                              |
| 96 white RAL 9010 embossed         | 29972                                                                        |                                                                              |
|                                    | = 250 cm - pack 20 pcs<br>PVC COVERED WITH ALCROM® PLUS FILM<br>mm<br>decors | = 250 cm - pack 20 pcs<br>PVC COVERED WITH ALCROM® PLUS FILM<br>mm<br>decors |